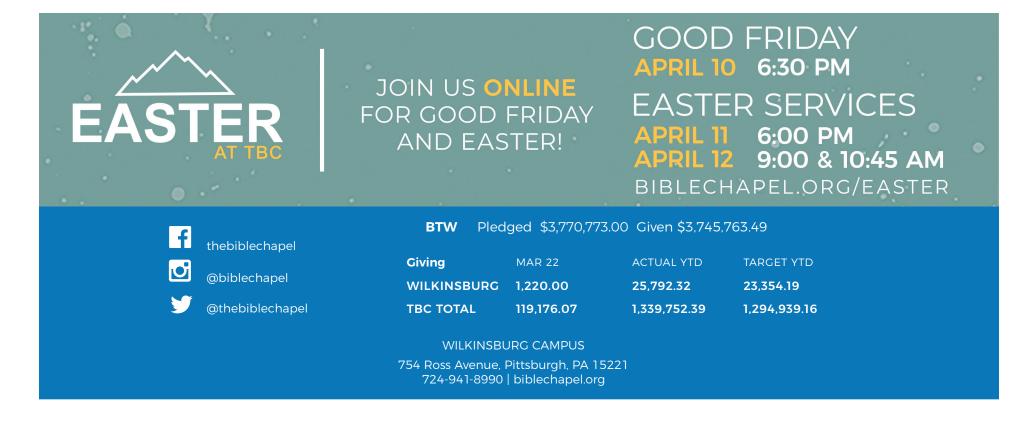

## **WAYS TO GIVE**

- · Visit biblechapel.org/give.
- Mail donations to 300 Gallery Drive, McMurray, PA 15317 with your campus name in the memo line.
- **Text** "TBC" to **73256**.