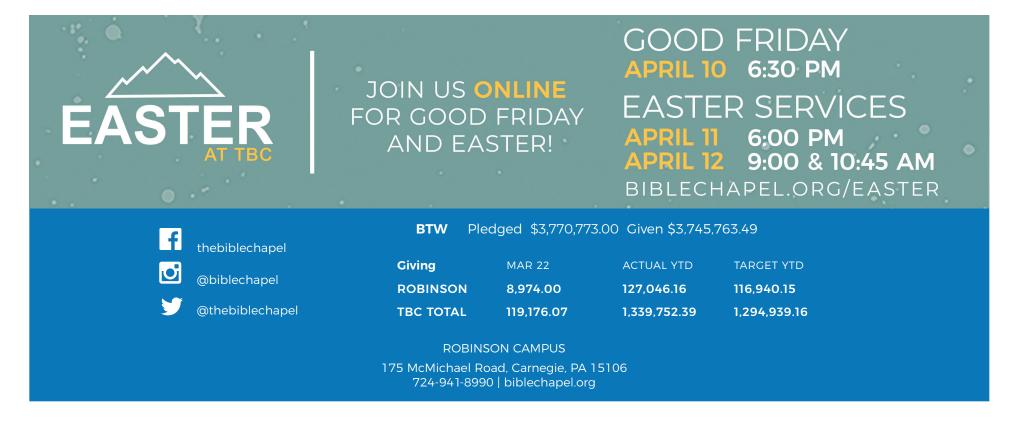

#### **WAYS TO GIVE**

- · Visit biblechapel.org/give.
- Mail donations to 300 Gallery Drive, McMurray, PA 15317 with your campus name in the memo line.
- Text "TBC" to 73256.

#### **GOOD FRIDAY COMMUNION**

We will have communion during our Good Friday service and ask that you participate with us. Use water, juice, crackers, and/or bread, and join us online!