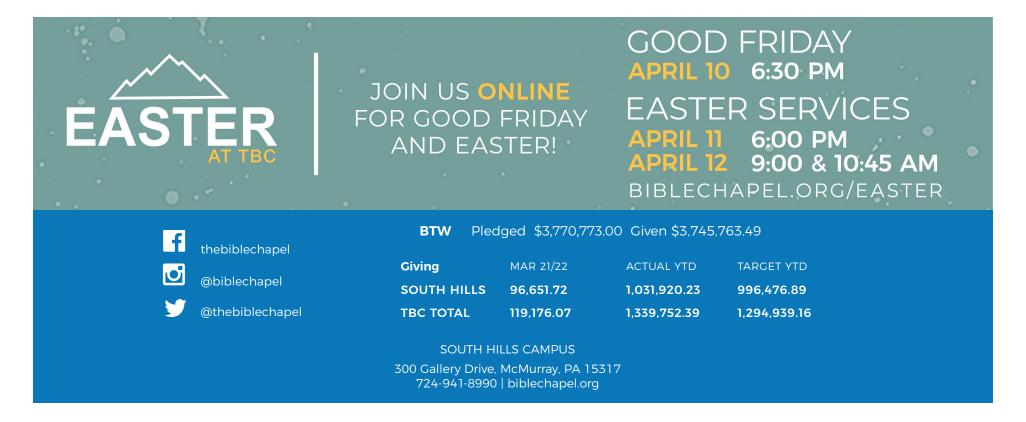

#### **WAYS TO GIVE**

- · Visit biblechapel.org/give.
- Mail donations to 300 Gallery Drive, McMurray, PA 15317 with your campus name in the memo line.
- Text "TBC" to 73256.

#### **GOOD FRIDAY COMMUNION**

We will have communion during our Good Friday service and ask that you participate with us. Use water, juice, crackers, and/or bread, and join us online!